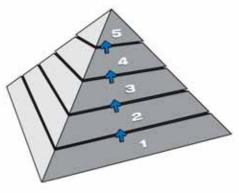

# **Process Maturity Model "PMM"**

#### Process Maturity Levels

- 5 The process shows continuous positive trends and benchmarks world-class
- 4 The process is under process control, is analyzed, and improved using data
- 3 The process has certified trainers and is standardized
- 2 The process has been documented to the work instruction level
- 1 The process has been identified, defined, and has an owner